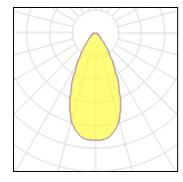

## Light output 1

| 6 x LED            |         |
|--------------------|---------|
| Nominal lamp power | 2 W     |
| Lamp flux          | 310 lm  |
| Luminous efficacy  | 99 lm/W |
| CCT                | 4000 k  |
| CRI                | 80      |

| LOR         | 77%     |
|-------------|---------|
| Total flux  | 1440 lm |
| Total power | 14.5 W  |
|             |         |
|             |         |

Mounting mode

Wall mounted

Shape and measurements