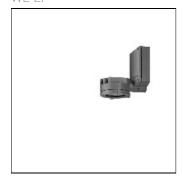

Height: 4.13 in Diameter: 4.13 in Weight: 1.6 kg Electric

System power: 14.5 W

Protection

IP: 55 IK: 08