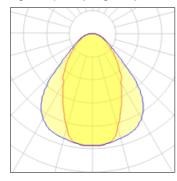

## Light output 1 (integrated)

| Lamp type          | LED     | CCT         | 3000 K |
|--------------------|---------|-------------|--------|
| Nominal lamp power | 35 W    | CRI         | 80     |
| Total flux         | 2400 lm | LOR         | 100%   |
| Luminous efficacy  | 69 lm/W | Total power | 35 W   |