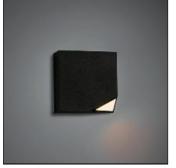

## NUKAV LED<150LM WARM WHITE WHITE STRUCTURE

12300009 MODULAR

Nukav means 'with a corner off' or 'edgy' looks like a sleek square ... with a corner missing. This corner contains a diffuser which spreads its light. Turn the fixture in either direction for a playful effect. Available in white or black.