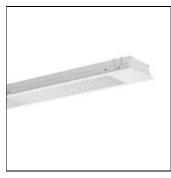

## Product data sheet

LENSES-ES1197DAWS830B0350 0837708

RIDI

Recessed LED luminaire Design: Recessed LED single luminaire for 600 or 625 modular ceilings. Rigid luminaire housing in white steel (similar to RAL 9016) with square 4-row lens arrays for high-efficiency light yield. Diffuser held in the luminaire housing with spring catches, hinges down on both sides. LED modules formed as a flat board. Mid-power LEDs for even illumination and maximum efficiency. LED driver prefitted in luminaire housing. Colour rendering in index Ra >= 80, colour temperature 4000 Kelvin (840). Electronic converter for LED, 220-240 Volt, 0/50-60 Hz and internal connector block. Suitable for direct voltage operation and use in central battery systems, 220-240 VDC. Mounting: Installation in various ceiling systems using suitable fixing kits or lay-in mounting in exposed trunking ceiling systems with lay-in ceiling tiles. No additional fixing accessories are required for this.

Mounting mode

Ceiling recessed

Shape and measurements

Length: 47.13 in Width: 7.20 in Height: 2.32 in

Adjustability

Fixed

Design

Color of housing: White