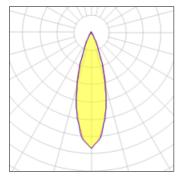

## Light output 1

## 1 x LED

| I X LED            |         |             |        |
|--------------------|---------|-------------|--------|
| Nominal lamp power | 2.4 W   | LOR         | 98%    |
| Lamp flux          | 114 lm  | Total flux  | 112 lm |
| Luminous efficacy  | 33 lm/W | Total power | 3.4 W  |
| CCT                | 3000 K  |             |        |
| CRI                | 80      |             |        |
|                    |         |             |        |