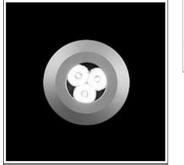

## Product data sheet

SIGMA LED 518009 FLOS

• Recessed light for outdoor installation on wall, ceiling or ground. • Configuration: turned aluminium body (EN AW 6060) with 15 micron anodizing for high resistance to corrosion. Caps and flat frame in 316L stainless steel.