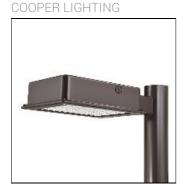

## Product data sheet

RV RIDGEVIEW LED LDRV-T3-E02-E-7060

One-piece, die-cast aluminum housing can be pole or wall-mounted, Optical design creates consistent distribution and scalability, Choice of 12 high-efficiency, patented AccuLED Optics™, Standard in 4000K (+/- 275K) CCT and nominal 70 CRI, Suitable for operation in -40°C to 40°C ambient environments, 120-277V 50/60Hz, 347V 60Hz or 480V 60Hz operation, Proprietary circuit module withstands 10kV of transient line surge, Optional battery pack and bi-level switching, Five-year warranty

Mounting mode

Pole top mounted

Shape and measurements

Length: 2.04 in Width: 12.00 in Height: 0.39 in

Adjustability

Fixed

Electric

System power: 52.1 W