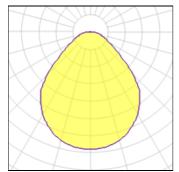

## Light output 1 (integrated)

Lamp type Nominal lamp power Total flux Luminous efficacy

LED 52 W 7250 lm 139 lm/W

4000 K 100% Total power

82

52 W

CCT

CRI