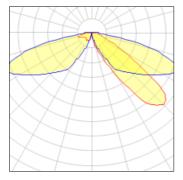

## Light output 1 (integrated)

| Lamp type          | LED      | CCT         | 4000 K |
|--------------------|----------|-------------|--------|
| Nominal lamp power | 21 W     | CRI         | 70     |
| Total flux         | 2668 lm  | LOR         | 100%   |
| Luminous efficacy  | 127 lm/W | Total power | 21 W   |