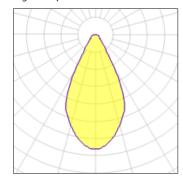

## Light output 1

| I x LED            |         |
|--------------------|---------|
| Nominal lamp power | 17.8 W  |
| Lamp flux          | 1300 lm |
| Luminous efficacy  | 73 lm/W |
| CCT                | 3000 K  |
| CRI                | 80      |

| LOR         | 55%    |
|-------------|--------|
| Total flux  | 720 lm |
| Total power | 17.8 W |
|             |        |

Mounting mode

Ceiling recessed

Shape and measurements

Height: 6.50 in Diameter: 5.71 in