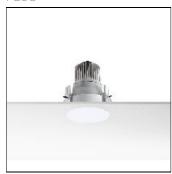

## Product data sheet

KAP 145 03.4420.B1/PH LED/17,8W

FI OS

Luminaire with embedded installations on ceilings for halogen lamps and metal halide. The Easy Kap version, incorporates body injected in zamak with liquid paint finish and outer diameter of 105mm with opal glass diffuser. Pre-frame installation not necessary. The Kap version incorporates body injected in aluminium with liquid paint finish. It is available in two sizes: 105mm and 145mm, always in No Trim installation. Main view made of anodized gloss aluminium with diffuser element made in borosilicate glass. Lampholders with heatsink element in injected aluminium and embedment ring of the optical body in thermoplastic material. Finishings: white (B1), matt gold (GL), blue (BU) and black (74).

| LOR         | 55%    |
|-------------|--------|
| Total flux  | 720 lm |
| Total power | 17.8 W |
|             |        |

Mounting mode

Ceiling recessed

Shape and measurements

Height: 6.50 in Diameter: 5.71 in