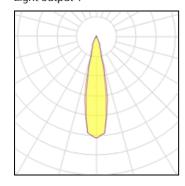

#### Light output 1

| I x LED            |
|--------------------|
| Nominal lamp power |
| Lamp flux          |
| Luminous efficacy  |
| CCT                |
| CRI                |

LOR 95% Total flux 2996 lm Total power 26 W