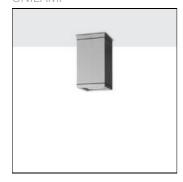

# Product data sheet

MAXI CORE - SURFACE DOWNLIGHT 4102-6-4-506-XX

UNILAMP

Description Characterized by clean and clear-cut lines CORE is a family of square wall and ceiling as well as bollard and pole lights. CORE is available in 2 sizes and is operated with High Lumen Output LED. With the energy-efficient COB LED from Citizen, clients can enjoy the same or even higher lighting levels when compared to metal halide lamps with less energy consumption. The computer-aided-design of the parabolic reflector provides efficient light emission and distribution. The housing is dust and water protected through the extensive engineering design and testing. CORE is recommended to illuminate columns, facades, walkways and various architectural design works. The bollard and pole light version gives a great level of downward light in respect to the lighting pollution issue. Spec • Designed, Manufactured and Tested according to IEC 60598-1, IEC 60598-2-1, IEC 60598-2-2 and VDE regulations. • LM6 Die Cast Aluminium and Extruded Aluminium body. • Stainless steel screws. • Nano Ceramic surface conversion. • Double layer coating. • Safety glass cover. • Post-cured silicone gasket. • High quality LED module and driver. • High efficiency reflector. • Weather proof grommet. • GFR PA6.6 terminal block. • Installation work has to be carried on according to the enclosed installation manual.

## Shape and measurements

Length: 5.92 in Width: 5.92 in Height: 10.62 in