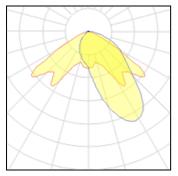

# Light output 1

# 1 x High pressure sodium vapour lamp

IP 66

| 150 W    | Socket                        | E40                                           |
|----------|-------------------------------|-----------------------------------------------|
| 14500 lm | LOR                           | 84%                                           |
| 69 lm/W  | Total flux                    | 12210 lm                                      |
| 2100 K   | Total power                   | 176.2 W                                       |
| 25       |                               |                                               |
|          | 14500 lm<br>69 lm/W<br>2100 K | 14500 lmLOR69 lm/WTotal flux2100 KTotal power |