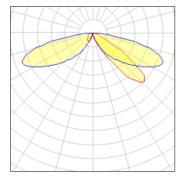

## Light output 1 (integrated)

| Lamp type          | LED      | CCT         | 5000 K |
|--------------------|----------|-------------|--------|
| Nominal lamp power | 31 W     | CRI         | 70     |
| Total flux         | 3926 lm  | LOR         | 100%   |
| Luminous efficacy  | 127 lm/W | Total power | 31 W   |