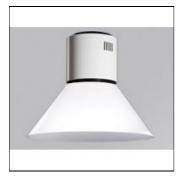

# Product data sheet

STORMBELL 5000 NW WFL WH/BK. ST117050WF840NBW + STBE4200P

LAMP

Suspended downlight model STORMBELL 5000 NW WFL WH/BK., LAMP brand. Made of shiny white extruded and injected aluminum body. Model for COB with neutral white color temperature and control gear included on white decorative rose. Wide Flood aluminum reflector. Insulation class I.

### Shape and measurements

Height: 13.62 in Diameter: 16.54 in