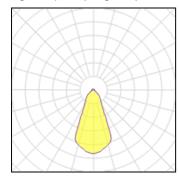

## Light output 1 (integrated)

| Lamp type          | LED     | CCT         | 4000 K |
|--------------------|---------|-------------|--------|
| Nominal lamp power | 47.4 W  | CRI         | 80     |
| Total flux         | 3444 lm | LOR         | 100%   |
| Luminous efficacy  | 73 lm/W | ULOR        | 9%     |
|                    |         | Total nower | 47 4 W |