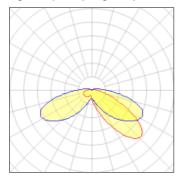

## Light output 1 (integrated)

| Lamp type          | LED     | CCT         | 3000 K |
|--------------------|---------|-------------|--------|
| Nominal lamp power | 54 W    | CRI         | 70     |
| Total flux         | 5300 lm | LOR         | 100%   |
| Luminous efficacy  | 98 lm/W | ULOR        | 7%     |
|                    |         | Total nower | 54 W   |