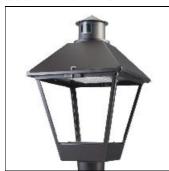

## Product data sheet

LXF/LXT LEXINGTON HID/LED LXF.LXT-PA1-50-730-U-T2R-FL

COOPER LIGHTING

Aluminum housing, top, and base, Greater than 98% life at 60,000 hours ( $40^{\circ}$ C) (LED), Up to 140 lumens per watt, Lumen packages ranging from 2,000 – 11,000 lumens, Self-aligning pole-top fitter fits 2-3/8" and 3" O.D. tenons, Optional NEMA photocontrol receptacle, Five-year warranty (LED)

Mounting mode

Pole top mounted

Shape and measurements

Height: 10.00 in Diameter: 14.00 in

Adjustability

Fixed

Electric

System power: 54 W