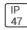

## Product data sheet

PMM MESA PMM-SA2D-727-U-T4W-HSS







Die-cast aluminum housing and door, Lumens packages ranging from 3,000 - 29,000 lumens, Choice of 13 high-efficiency, patented AccuLED Optics™, Base casting slip fits over a standard 3" O.D. tenon, Wall, single and dual-mount configurations available, 10kV/10vkA surge protection standard, LED fixture features a five-year warranty

## Light output 1 (integrated)



| Lamp type          | LED     | CCT         | 2700 K |
|--------------------|---------|-------------|--------|
| Nominal lamp power | 129 W   | CRI         | 70     |
| Total flux         | 8504 lm | LOR         | 100%   |
| Luminous efficacy  | 66 lm/W | Total power | 129 W  |

Mounting mode

Wall mounted

Shape and measurements

Height: 0.39 in Diameter: 6.00 in

Adjustability

Fixed

Electric

System power: 129 W

Protectio