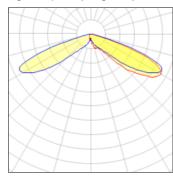

## Light output 1 (integrated)

| Lamp type          | LED     | CCT         | 2700 K |
|--------------------|---------|-------------|--------|
| Nominal lamp power | 129 W   | CRI         | 70     |
| Total flux         | 8504 lm | LOR         | 100%   |
| Luminous efficacy  | 66 lm/W | Total power | 129 W  |