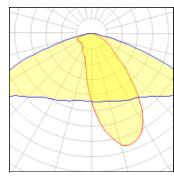

## Light output 1 (integrated)

| Lamp type          | LED      | CCT         | 4032 K |
|--------------------|----------|-------------|--------|
| Nominal lamp power | 26.9 W   | CRI         | 80     |
| Total flux         | 3315 lm  | LOR         | 100%   |
| Luminous efficacy  | 123 lm/W | Total power | 26.9 W |

# Glare protection

Glare protection: UGR < 19