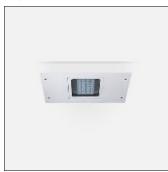

# Product data sheet

POWERVISION 5 RECESSED LOW BAY LUMINAIRES PW59-GP028-T2-W40

LIGMAN

- Lamp LED - CRI Ra > 80 - MacAdam Ellipse 3 SDCM - Colour 3000K , 4000K - Extruded aluminium pre-treated before powder coating ensuring high corrosion resistance - Thermal heat dissipation body - Single cable entry - Through wiring on request - Stainless steel fasteners in grade 316 - Durable silicone rubber gasket - Clear, impact-resistant, toughened glass diffuser - Integral control gear

# Mounting mode

Ceiling mounted

## Shape and measurements

Length: 18.90 in Width: 12.80 in Height: 4.02 in Weight: 6.5 kg

#### Design

Color of housing: Black, White, Silver gray