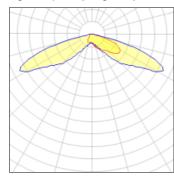

## Light output 1 (integrated)

| Lamp type          | LED      | CCT         | 4000 K |
|--------------------|----------|-------------|--------|
| Nominal lamp power | 97.2 W   | CRI         | 70     |
| Total flux         | 9842 lm  | LOR         | 100%   |
| Luminous efficacy  | 101 lm/W | Total power | 97.2 W |