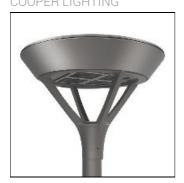

## Product data sheet

PMM MESA PMM-E04-LED-E-U-SL3 COOPER LIGHTING

Die-cast aluminum housing and door, Lumens packages ranging from 3,000 - 29,000 lumens, Choice of 13 high-efficiency, patented AccuLED Optics™, Base casting slip fits over a standard 3" O.D. tenon, Wall, single and dual-mount configurations available, 10kV/10vkA surge protection standard, LED fixture features a five-year warranty