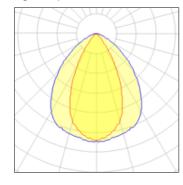

## Light output 1

| 6 x LED            |    |
|--------------------|----|
| Nominal lamp power |    |
| Lamp flux          |    |
| Luminous efficacy  | 73 |
| CCT                | ;  |

CRI

| 26 W    | LOR         | 73%     |
|---------|-------------|---------|
| 499 lm  | Total flux  | 2192 lm |
| 73 lm/W | Total power | 30 W    |
| 3000 K  |             |         |