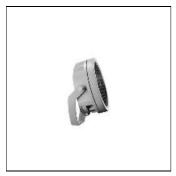

## Product data sheet

FLC220 [W] IP66:LED-6/26W/3K + IO-180 667-7426

WE-EF

IP66. Surface mounted LED floodlight. Integral control gear. Special effects can be realized with linear lens, or flood lens.

Mounting mode

Standing / Bollard

Shape and measurements

Height: 5.51 in Diameter: 7.48 in Electric

System power: 30 W

80

Protection

IP: 66