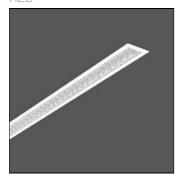

# Product data sheet

LESS IS MORE 27 312177.002.1.76

RZB

Series: LESS IS MORE 27 Recessed ceiling and wall luminaire with slim design. Housing: extruded aluminium profile, powder-coated. End cap aluminium powder-coated. High polish aluminium micro grid. Perfect for office areas (UGR < 19) and environments with computer screens in accordance with EN 12464-1. Suitable for recessed ceiling mounting, wall (recessed). External driver with connecting cable. Colour: traffic white, matt (RAL&#160;9016) Length: 1014&#160;mm Width: 38&#160;mm Height: 2&#160;mm Cut-out length: 1006&#160;mm Cut-out width: 30&#160;mm Recess height: 45-60&#160;mm Lamp: LED Socket: without socket Colour temperature: 4000K Colour rendering index (CRI): 82 System power: 25&#160;W Rated luminous flux: 2350&#160;Im Luminous efficiency: 94&#160;Im/W Control gear: Voltage converter, DALI dim. Protection class: II Type of protection: IP&#160;20

## Shape and measurements

Length: 1.50 in Width: 39.92 in Height: 0.08 in