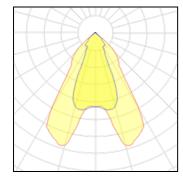

### Light output 1 (integrated)

| Lamp type          | LED     | CCT         | 4000 K |
|--------------------|---------|-------------|--------|
| Nominal lamp power | 25 W    | CRI         | 80     |
| Total flux         | 2350 lm | LOR         | 100%   |
| Luminous efficacy  | 94 lm/W | Total power | 25 W   |