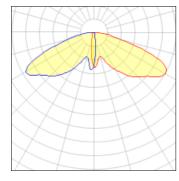

## Light output 1 (integrated)

| Lamp type          | LED      | CCT         | 5700 K |
|--------------------|----------|-------------|--------|
| Nominal lamp power | 391 W    | CRI         | 70     |
| Total flux         | 36879 lm | LOR         | 100%   |
| Luminous efficacy  | 94 lm/W  | Total power | 391 W  |