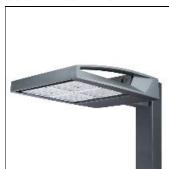

## Product data sheet

GAA-AF-07-LED-U-SLR-7060

**COOPER LIGHTING** 

Choice of 16 high-efficiency, patented AccuLED Optics™, 3,400 - 61,800 lumens, up to 131 lp/W, Standard in 4000K CCT, 70 CRI, optional 2700K, 3000K, 5000K and 6000K, -40°C to 40°C operating range, 120-277V 50/60Hz, 347V 60Hz or 480V 60Hz operation, IP66 rated housing and LED Light Squares, Thermally conductive polymer heatsink for up to 22% weight reduction, Pole, mast-arm or wall-mounted configurations, 3G vibration rated, Five-year warranty