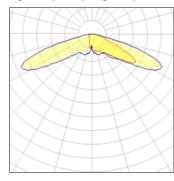

## Light output 1 (integrated)

| Lamp type          | LED      | CCT         | 4000 K |
|--------------------|----------|-------------|--------|
| Nominal lamp power | 129 W    | CRI         | 70     |
| Total flux         | 13234 lm | LOR         | 100%   |
| Luminous efficacy  | 103 lm/W | Total power | 129 W  |