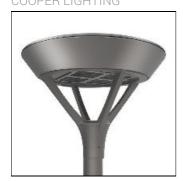

## Product data sheet

PMM MESA PMM-SA2D-740-U-SL3 COOPER LIGHTING

Die-cast aluminum housing and door, Lumens packages ranging from 3,000 - 29,000 lumens, Choice of 13 high-efficiency, patented AccuLED Optics™, Base casting slip fits over a standard 3" O.D. tenon, Wall, single and dual-mount configurations available, 10kV/10vkA surge protection standard, LED fixture features a five-year warranty