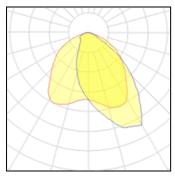

IP 66

Light output 1

## 1 x LED

| IXLLD              |          |             |          |
|--------------------|----------|-------------|----------|
| Nominal lamp power | 132 W    | LOR         | 100%     |
| Lamp flux          | 16802 lm | Total flux  | 16786 lm |
| Luminous efficacy  | 127 lm/W | Total power | 132 W    |
| CCT                | 4102 K   |             |          |
| CRI                | 73       |             |          |
|                    |          |             |          |