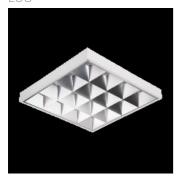

# Product data sheet

OFFICE PLUS LB LED N/T ED 56W 6450LM 4000K WHITE MATT WHITE ALUMINUM 300061.00216

LUG

Modern surface mounted luminaire for LED light sources. Mounting: directly on the ceiling Body: powder-painted steel sheet Power supply efficiency: >90% Power: 220-240V 50/60Hz Includes light source: yes Lifetime (L80B10): 50 000 h Warranty: 3 years Application: offices, hospitals, laboratories, supermarkets, classrooms, auditorium

## Shape and measurements

Length: 23.62 in Width: 23.62 in Height: 2.56 in

#### Design

Color of housing: White