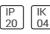

# Product data sheet

OFFICE PLUS LB LED N/T ED 56W 6450LM 4000K WHITE MATT WHITE ALUMINUM 300061.00216

LUG









Modern surface mounted luminaire for LED light sources. Mounting: directly on the ceiling Body: powder-painted steel sheet Power supply efficiency: >90% Power: 220-240V 50/60Hz Includes light source: yes Lifetime (L80B10): 50 000 h Warranty: 3 years Application: offices, hospitals, laboratories, supermarkets, classrooms, auditorium

# Light output 1 (integrated)



| Lamp type          | LED      | CCT         | 4000 K |
|--------------------|----------|-------------|--------|
| Nominal lamp power | 58 W     | CRI         | 145    |
| Total flux         | 6450 lm  | LOR         | 100%   |
| Luminous efficacy  | 111 lm/W | Total power | 58 W   |

#### Mounting mode

Ceiling mounted

## Shape and measurements

Length: 23.62 in Width: 23.62 in Height: 2.56 in

## Adjustability

Fixed

###