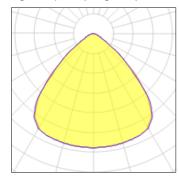

# Light output 1 (integrated)

| Lamp type          | LED      | CCT         | 4000 K |
|--------------------|----------|-------------|--------|
| Nominal lamp power | 58 W     | CRI         | 145    |
| Total flux         | 6450 lm  | LOR         | 100%   |
| Luminous efficacy  | 111 lm/W | Total power | 58 W   |

## Glare protection

Glare protection: UGR < 19