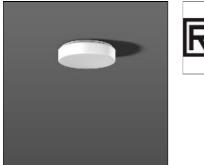

## Product data sheet

FLAT POLYMERO KREIS 311619.002.6 RZB

Series: FLAT POLYMERO KREIS Decorative round surface-mounted luminaire. Base: metal, powder-coated. Diffuser made of plastic (polycarbonate), opal, shockproof. Diffuser fastening: patented push system. Suitable for ceiling mounting, wall (surface). Colour: white Diameter: 300 mm Height: 80 mm Lamp: LED Socket: without socket Colour temperature: 4000K Colour rendering index (CRI): 80 System power: 10 W Rated luminous flux: 1100 lm Luminous efficiency: 110 lm/W Control gear: Regulated power supply Protection class: I Type of protection: IP 40

| Mounting mode          | Electric           |
|------------------------|--------------------|
| Ceiling mounted        | System power: 10 W |
| Shape and measurements | Protection         |
| Height: 3.15 in        | IP: 40             |
| Diameter: 11.81 in     | IK: 10             |
| Adjustability          |                    |