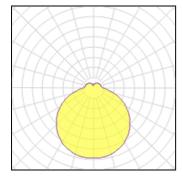

## Light output 1 (integrated)

| Lamp type          | LED      | CCT         | 4000 K |
|--------------------|----------|-------------|--------|
| Nominal lamp power | 10 W     | CRI         | 80     |
| Total flux         | 1100 lm  | LOR         | 100%   |
| Luminous efficacy  | 110 lm/W | ULOR        | 15%    |
|                    |          | Total power | 10 W   |