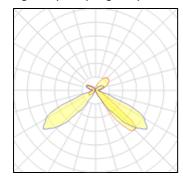

## Light output 1 (integrated)

| Lamp type          | LED     | CCT         | 3000 K |
|--------------------|---------|-------------|--------|
| Nominal lamp power | 22 W    | CRI         | 70     |
| Total flux         | 1780 lm | LOR         | 100%   |
| Luminous efficacy  | 81 lm/W | ULOR        | 29%    |
|                    |         | Total power | 22 W   |