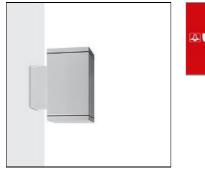

## Product data sheet

MAXI CORE - WALL UPLIGHT 5145-6-5-505-XX

UNILAMP

Description Characterized by clean and clear-cut lines CORE is a family of square wall and ceiling as well as bollard and pole lights. CORE is available in 2 sizes and is operated with High Lumen Output LED. With the energy-efficient COB LED from Citizen, clients can enjoy the same or even higher lighting levels when compared to metal halide lamps with less energy consumption. The computer-aided-design of the parabolic reflector provides efficient light emission and distribution. The housing is dust and water protected through the extensive engineering design and testing. CORE is recommended to illuminate columns, facades, walkways and various architectural design works. The bollard and pole light version gives a great level of downward light in respect to the lighting pollution issue. Spec • Designed, Manufactured and Tested according to IEC 60598-1, IEC 60598-2-1, IEC 60598-2-2 and VDE regulations. • LM6 Die Cast Aluminium and Extruded Aluminium body. • Stainless steel screws. • Nano Ceramic surface conversion. • Double layer coating. • Safety glass cover. • Post-cured silicone gasket. • High quality LED module and driver. • High efficiency reflector. • Weather proof grommet. • GFR PA6.6 terminal block. • Installation work has to be carried on according to the enclosed installation manual.

## Light output 1

1 x LED Nominal lamp power Lamp flux Luminous efficacy CCT CRI

36 W 4590 lm 128 lm/W 2700 K 80

LOR

ULOR

Total flux

95% 94% 4343 lm Total power 40 W

| Mounting mode          | Electric           |
|------------------------|--------------------|
| Wall mounted           | System power: 40 W |
| Shape and measurements | Controller: DALI   |
| Length: 5.91 in        | Appliance Class: I |
| Width: 8.62 in         | Protection         |
| Height: 10.28 in       | IP: 65             |
| Adjustability          | IK: 07             |