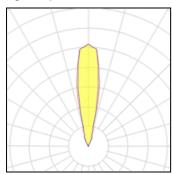

## Light output 1

1 x LED Nominal lamp power Lamp flux Luminous efficacy CCT CRI

36 W 4590 lm 128 lm/W 2700 K 80

LOR

ULOR

Total flux

95% 94% 4343 lm Total power 40 W

| Mounting mode          | Electric           |
|------------------------|--------------------|
| Wall mounted           | System power: 40 W |
| Shape and measurements | Controller: DALI   |
| Length: 5.91 in        | Appliance Class: I |
| Width: 8.62 in         | Protection         |
| Height: 10.28 in       | IP: 65             |
| Adjustability          | IK: 07             |