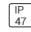

## Product data sheet

H7T SERIES
H7-405SC\_150A21
COOPER LIGHTING







Got Nail!™ bar hangers, Pass-N-Thru™ tool-less shortening of bar hangers, Slide-N-Side™ wire traps, Quick Connect wiring connectors included in junction box, Thermally protected, Die-formed housing and plaster frame, Housing may be removed from plaster frame for junction box access

## Light output 1



## 1 x LED

| Nominal lamp power | 150 W  |  |
|--------------------|--------|--|
| Lamp flux          | 900 lm |  |
| Luminous efficacy  | 6 lm/W |  |
| CCT                | 3000 K |  |
| CRI                | 100    |  |

Mounting mode

Ceiling recessed

Shape and measurements

Height: 0.39 in Diameter: 3.94 in

Adjustability

Fixed

Electric

System power: 150 W

LOR

Total flux

Total power

Protection

IP: 47

75%

675 lm

150 W