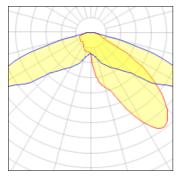

### Light output 1 (integrated)

| Lamp type          | LED      | CCT         | 4000 K |
|--------------------|----------|-------------|--------|
| Nominal lamp power | 295 W    | CRI         | 70     |
| Total flux         | 35310 lm | LOR         | 100%   |
| Luminous efficacy  | 120 lm/W | Total power | 295 W  |