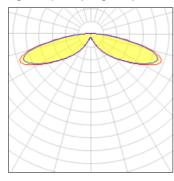

## Light output 1 (integrated)

| Lamp type          | LED      | CCT         | 5000 K |
|--------------------|----------|-------------|--------|
| Nominal lamp power | 31 W     | CRI         | 70     |
| Total flux         | 3863 lm  | LOR         | 100%   |
| Luminous efficacy  | 125 lm/W | ULOR        | 4%     |
|                    |          | Total power | 31 W   |