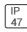

## Product data sheet

LXF/LXT LEXINGTON HID/LED LXF.LXT-PA1-30-750-U-5WQ-TL

COOPER LIGHTING







Aluminum housing, top, and base, Greater than 98% life at 60,000 hours ( $40^{\circ}$ C) (LED), Up to 140 lumens per watt, Lumen packages ranging from 2,000 – 11,000 lumens, Self-aligning pole-top fitter fits 2-3/8" and 3" O.D. tenons, Optional NEMA photocontrol receptacle, Five-year warranty (LED)

## Light output 1 (integrated)



| Lamp type          | LED      | CCT         | 5000 K |
|--------------------|----------|-------------|--------|
| Nominal lamp power | 31 W     | CRI         | 70     |
| Total flux         | 3863 lm  | LOR         | 100%   |
| Luminous efficacy  | 125 lm/W | ULOR        | 4%     |
|                    |          | Total power | 31 W   |

Mounting mode

Pole top mounted

Shape and measurements

Height: 10.00 in Diameter: 14.00 in

Adjustability

Fixed

Elec