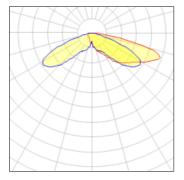

## Light output 1 (integrated)

| Lamp type          | LED      | CCT         | 5000 K |
|--------------------|----------|-------------|--------|
| Nominal lamp power | 44 W     | CRI         | 70     |
| Total flux         | 4933 lm  | LOR         | 100%   |
| Luminous efficacy  | 112 lm/W | Total power | 44 W   |