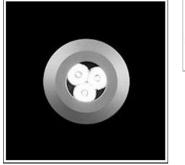

## Product data sheet

SIGMA LED 518031 FLOS

• Recessed light for outdoor installation on wall, ceiling or ground. • Configuration: turned aluminium body (EN AW 6060) with 15 micron anodizing for high resistance to corrosion. Caps and flat frame in 316L stainless steel.