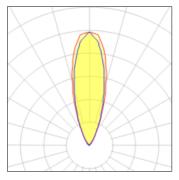

## Light output 1

| 1 x LED            |         |             |        |
|--------------------|---------|-------------|--------|
| Nominal lamp power | 3.6 W   | LOR         | 99%    |
| Lamp flux          | 215 lm  | ULOR        | 99%    |
| Luminous efficacy  | 47 lm/W | Total flux  | 212 lm |
| CCT                | 6000 K  | Total power | 4.5 W  |
| CRI                | 70      |             |        |
|                    |         |             |        |