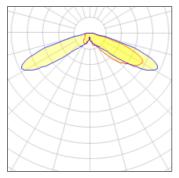

## Light output 1 (integrated)

| Lamp type          | LED      | CCT         | 3000 K |
|--------------------|----------|-------------|--------|
| Nominal lamp power | 129 W    | CRI         | 70     |
| Total flux         | 12454 lm | LOR         | 100%   |
| Luminous efficacy  | 97 lm/W  | Total power | 129 W  |