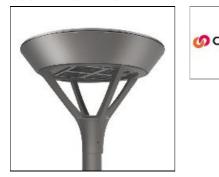

# PMM MESA PMM-SA2D-730-U-T4W COOPER LIGHTING

Die-cast aluminum housing and door, Lumens packages ranging from 3,000 - 29,000 lumens, Choice of 13 high-efficiency, patented AccuLED Optics™, Base casting slip fits over a standard 3" O.D. tenon, Wall, single and dual-mount configurations available, 10kV/10vkA surge protection standard, LED fixture features a five-year warranty