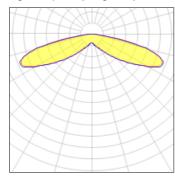

## Light output 1 (integrated)

| Lamp type          | LED     | CCT         | 4000 K  |
|--------------------|---------|-------------|---------|
| Nominal lamp power | 102.2 W | CRI         | 70      |
| Total flux         | 8597 lm | LOR         | 100%    |
| Luminous efficacy  | 84 lm/W | Total power | 102.2 W |