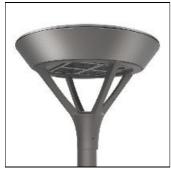

## Product data sheet

PMM MESA PMM-F04-LED-E-U-5WQ

Die-cast aluminum housing and door, Lumens packages ranging from 3,000 - 29,000 lumens, Choice of 13 high-efficiency, patented AccuLED Optics™, Base casting slip fits over a standard 3" O.D. tenon, Wall, single and dual-mount configurations available, 10kV/10vkA surge protection standard, LED fixture features a five-year warranty

Mounting mode

Wall mounted

Shape and measurements

Length: 2.04 in Width: 12.00 in Height: 0.39 in

Adjustability

Fixed

Electric

System power: 102.2 W