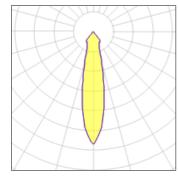

### Light output 1

| 1 x LED            |         |
|--------------------|---------|
| Nominal lamp power | 13.4 W  |
| Lamp flux          | 1018 lm |
| Luminous efficacy  | 59 lm/W |
| CCT                | 4000 K  |
| CRI                | 90      |

| LOR         | 78%    |
|-------------|--------|
| Total flux  | 797 lm |
| Total power | 13.4 W |
|             |        |

| 1 x LED            |         |
|--------------------|---------|
| Nominal lamp power | 6.2 W   |
| Lamp flux          | 630 lm  |
| Luminous efficacy  | 80 lm/W |
| CCT                | 4000 k  |
| CRI                | 90      |
|                    |         |

| LOR         | 78%    |
|-------------|--------|
| Total flux  | 493 lm |
| Total power | 6.2 W  |
|             |        |

| 9.2 W   | LOR                         | 78%                                                |
|---------|-----------------------------|----------------------------------------------------|
| 792 lm  | Total flux                  | 620 lm                                             |
| 67 lm/W | Total power                 | 9.2 W                                              |
| 4000 K  |                             |                                                    |
| 90      |                             |                                                    |
|         | 792 lm<br>67 lm/W<br>4000 K | 792 lm Total flux<br>67 lm/W Total power<br>4000 K |