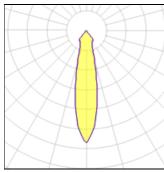

### Light output 1

| 1 x LED            |         |
|--------------------|---------|
| Nominal lamp power | 13.4 W  |
| Lamp flux          | 1018 lm |
| Luminous efficacy  | 59 lm/W |
| CCT                | 4000 K  |
| CRI                | 90      |

| LOR         | 78%    |
|-------------|--------|
| Total flux  | 797 lm |
| Total power | 13.4 W |
|             |        |

| 1 x LED            |         |
|--------------------|---------|
| Nominal lamp power | 6.2 W   |
| Lamp flux          | 630 lm  |
| Luminous efficacy  | 80 lm/W |
| CCT                | 4000 k  |
| CRI                | 90      |
|                    |         |

| LOR         | 78%    |
|-------------|--------|
| Total flux  | 493 lm |
| Total power | 6.2 W  |
|             |        |

| 9.2 W   | LOR                         | 78%                                                |
|---------|-----------------------------|----------------------------------------------------|
| 792 lm  | Total flux                  | 620 lm                                             |
| 67 lm/W | Total power                 | 9.2 W                                              |
| 4000 K  |                             |                                                    |
| 90      |                             |                                                    |
|         | 792 lm<br>67 lm/W<br>4000 K | 792 lm Total flux<br>67 lm/W Total power<br>4000 K |