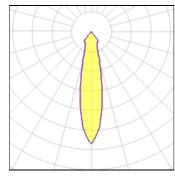

### Light output 1

| 1 x LED            |         |
|--------------------|---------|
| Nominal lamp power | 13.4 W  |
| Lamp flux          | 1018 lm |
| Luminous efficacy  | 59 lm/W |
| CCT                | 4000 K  |
| CRI                | 90      |

| LOR         | 78%    |
|-------------|--------|
| Total flux  | 797 lm |
| Total power | 13.4 W |
|             |        |

| 1 x LED            |         |
|--------------------|---------|
| Nominal lamp power | 6.2 W   |
| Lamp flux          | 630 lm  |
| Luminous efficacy  | 80 lm/W |
| CCT                | 4000 k  |
| CRI                | 90      |
|                    |         |

| LOR         | 78%    |
|-------------|--------|
| Total flux  | 493 lm |
| Total power | 6.2 W  |
|             |        |

| 9.2 W   | LOR                         | 78%                                                |
|---------|-----------------------------|----------------------------------------------------|
| 792 lm  | Total flux                  | 620 lm                                             |
| 67 lm/W | Total power                 | 9.2 W                                              |
| 4000 K  |                             |                                                    |
| 90      |                             |                                                    |
|         | 792 lm<br>67 lm/W<br>4000 K | 792 lm Total flux<br>67 lm/W Total power<br>4000 K |