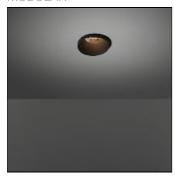

# Product data sheet

SMART KUP 82 IP55 LED GE 4000K MEDIUM BLACK STRUC 12472532

MODULAR

Smart lighting family Smart Cake, Smart Lotis and Smart Kup are Modular's new generation minispots. They combine technical ingenuity with timeless design. The names speak for themselves. The design of these mini-spots is based on Modular's most popular designs. What you get is a LED module with a different finish. The design of the Smart Kup looks like a flaring cylinder.

Mounting mode

Ceiling recessed

Electric

System power: 6.2-13.4 W Appliance Class: II

## Shape and measurements

Height: 0.39 in Diameter: 3.23 in