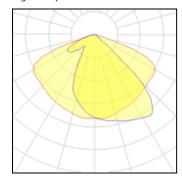

## Light output 1

| I X LED            |          |
|--------------------|----------|
| Nominal lamp power | 30 W     |
| Lamp flux          | 3920 lm  |
| Luminous efficacy  | 104 lm/W |
| CCT                | 2962 K   |
| CRI                | 99       |

| LOR         | 93%     |
|-------------|---------|
| Total flux  | 3646 lm |
| Total power | 35.07 W |
|             |         |

Mounting mode

Pole integrated

Shape and measurements

Length: 3.94 in Width: 3.94 in Height: 3.94 in