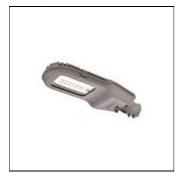

## Product data sheet

30W LED STREET LANTERN DIMMING SYSTEM (3000K) S439 LEDXION SOLAR POWERED

NIKKON

NIKKON S439 LEDXION SOLAR POWERED 30W LED Street Lantern DIMMING SYSTEM (3000K)

| LOR         | 93%     |
|-------------|---------|
| Total flux  | 3646 lm |
| Total power | 35.07 W |
|             |         |

Mounting mode

Pole integrated

Shape and measurements

Length: 3.94 in Width: 3.94 in Height: 3.94 in