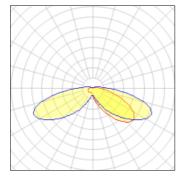

## Light output 1 (integrated)

| Lamp type          | LED      | CCT         | 5700 K |
|--------------------|----------|-------------|--------|
| Nominal lamp power | 31 W     | CRI         | 70     |
| Total flux         | 3517 lm  | LOR         | 100%   |
| Luminous efficacy  | 113 lm/W | ULOR        | 9%     |
|                    |          | Total power | 31 W   |

| Mounting mode                          | Electric           |
|----------------------------------------|--------------------|
| Pole top mounted                       | System power: 31 W |
| Shape and measurements                 | Protection         |
| Height: 10.00 in<br>Diameter: 14.00 in | IP: 47             |