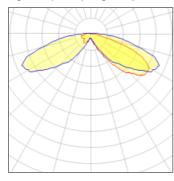

## Light output 1 (integrated)

| Lamp type          | LED      | CCT         | 2700 K |
|--------------------|----------|-------------|--------|
| Nominal lamp power | 21 W     | CRI         | 70     |
| Total flux         | 2193 lm  | LOR         | 100%   |
| Luminous efficacy  | 104 lm/W | ULOR        | 4%     |
|                    |          | Total power | 21 W   |