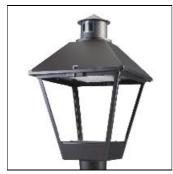

## Product data sheet

LXF/LXT LEXINGTON HID/LED LXF.LXT-PA1-20-727-U-T3-A

COOPER LIGHTING

Aluminum housing, top, and base, Greater than 98% life at 60,000 hours ( $40^{\circ}$ C) (LED), Up to 140 lumens per watt, Lumen packages ranging from 2,000 – 11,000 lumens, Self-aligning pole-top fitter fits 2-3/8" and 3" O.D. tenons, Optional NEMA photocontrol receptacle, Five-year warranty (LED)

Mounting mode

Pole top mounted

Shape and measurements

Height: 10.00 in Diameter: 14.00 in

Adjustability

Fixed

Electric

System power: 21 W