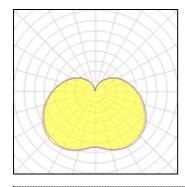

| LOR         | 100%    |
|-------------|---------|
| ULOR        | 30%     |
| Total flux  | 4000 lm |
| Total power | 40 W    |
|             |         |

| 1 x LED            |         |             |         |
|--------------------|---------|-------------|---------|
| Nominal lamp power | 16 W    | LOR         | 100%    |
| Lamp flux          | 1200 lm | ULOR        | 30%     |
| Luminous efficacy  | 30 lm/W | Total flux  | 1200 lm |
| CCT                | 6500 K  | Total power | 40 W    |
| CRI                | 81      |             |         |