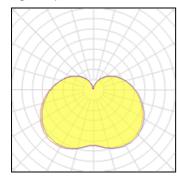

## Light output 1

| 1 x LED            |          |
|--------------------|----------|
| Nominal lamp power | 40 W     |
| Lamp flux          | 4000 lm  |
| Luminous efficacy  | 100 lm/W |
| CCT                | 2800 K   |
| CRI                | 82       |