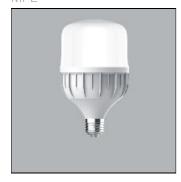

## Product data sheet

LED BULB LBD 40W 2800K LBD-40V

MPE

- Bulb Led - Size: Ø118mm x 216mm - Weight:200g - Base type: E27. - Outer body is PA plastic, inside is aluminum, PC plastic cover - Voltage: 220VAC - Power: 40W - Power Factor (PF): >0.5 - Luminance: 4000 lm - Color Temperature (CCT): 2800-3200K - RA >80 High Color Rendering Index - Beam angle: 230° - Chip LED: SMD 2835 - Life Time: 30,000 hours - Instant Light: 0s - European Standard CE - RoHS