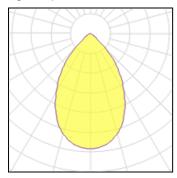

## 1 x LED Nominal lamp power Lamp flux Luminous efficacy

CCT

CRI

19 W 2140 lm 113 lm/W 3000 K 80 LOR Total flux Total power 100% 2141 lm 19 W