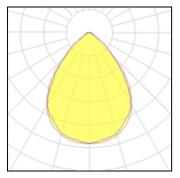

# Product data sheet

VISIO [16] M2 60X60 930 80° ON/OFF GWF1810ML930

GEWISS





Visio [16] is the new modular LED panel range dedicated to applications requiring high lighting precision with maximum visual comfort. Low running costs and ease of installation are the benefits of this product, for the perfect replacement of traditional lighting installations.

# Light output 1 (integrated)



| Lamp type          | LED     | CCT         | 3000 K |
|--------------------|---------|-------------|--------|
| Nominal lamp power | 35 W    | CRI         | 90     |
| Total flux         | 3000 lm | LOR         | 100%   |
| Luminous efficacy  | 86 lm/W | Total power | 35 W   |

#### Mounting mode

Ceiling recessed

#### Shape and measurements

Length: 23.43 in Width: 23.43 in Height: 0.94 in

## Adjustability

Fixed

#### Design

Material impression: Matt Color of housing: White Designer: Gewiss

# Glare protection

Glare protection: UGR < 19

# Electric

System power: 35 W Ballast: ECG Appliance Class: II

#### Protection

IP: 40 IK: 06 Designation labels: CE, ENEC

#### Other operating numbers

Ambient temperature range: -4...113°F