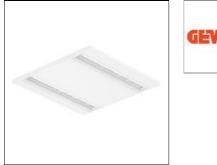

# Product data sheet

VISIO [16] M2 60X60 930 80° ON/OFF GWF1810ML930

GEWISS

Visio [16] is the new modular LED panel range dedicated to applications requiring high lighting precision with maximum visual comfort. Low running costs and ease of installation are the benefits of this product, for the perfect replacement of traditional lighting installations.

#### Mounting mode

Ceiling recessed

#### Shape and measurements

Length: 23.43 in Width: 23.43 in Height: 0.94 in

#### Design

Material impression: Matt Color of housing: White Designer: Gewiss