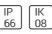

# Product data sheet

URBANO LED PLUS VERSION 253W 36400LM 4000K IP66 058 - FOR EXPRESS ROADS GRAPHITE II TILT ADJUSTMENT (P. 130195.3L44.218

LUG









Professional streetlight luminaire for LED light sources. Mounting: on pillar ø60/76mm, on outriggers ø60/76mm Body: high pressure die-cast aluminum Lateral Surface Wind Exposed: 0.050 m² Power supply efficiency >93% Power: 220-240V 50/60Hz Lifetime LED (L90): 100 000 h Available on request: DIM 1..10V, LLOC, twilight sensor, 10kV surge protection Additional information: Tilt adjustment: 5°, knife switch (for protection class I), access to the driver chamber without the use of tools, NTC. The possibility of using one or more power supplies in the luminaire. CRI/Ra >70 Additional equipment: additional anti-corrosive protection (index extension: .985) Other remarks: the pole and boom are not part of the luminaire Warranty: 5 years Application: freeways, express roads, local roads, town r