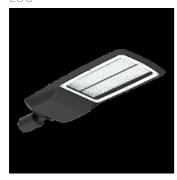

# Product data sheet

URBANO LED PLUS VERSION 253W 36400LM 4000K IP66 058 - FOR EXPRESS ROADS GRAPHITE II TILT ADJUSTMENT (P. 130195.3L44.218

LUG

Professional streetlight luminaire for LED light sources. Mounting: on pillar ø60/76mm, on outriggers ø60/76mm Body: high pressure die-cast aluminum Lateral Surface Wind Exposed: 0.050 m² Power supply efficiency >93% Power: 220-240V 50/60Hz Lifetime LED (L90): 100 000 h Available on request: DIM 1..10V, LLOC, twilight sensor, 10kV surge protection Additional information: Tilt adjustment: 5°, knife switch (for protection class I), access to the driver chamber without the use of tools, NTC. The possibility of using one or more power supplies in the luminaire. CRI/Ra >70 Additional equipment: additional anti-corrosive protection (index extension: .985) Other remarks: the pole and boom are not part of the luminaire Warranty: 5 years Application: freeways, express roads, local roads, town roads, residential area roads, area lighting, airports, parking areas. Type of optics: 058 - for express roads

# Design

Color of housing: Anthracite / graphite