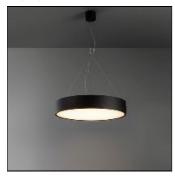

## Product data sheet

FLAT MOON 450 SUSPENSION UP-DOWN LED 4000K GI WHITE STRUC + PRISMATIC 13300809+13289000

MODULAR

Enchanting moonlight Contemporary architectural projects love a minimalist, slim lighting design. Flat moon is a stylish, reduced height fixture (78 mm) that distributes a soft, yet functional light. Office-compliant when combined with one of the prismatic diffusers, it is also a perfect fit for public spaces, hotels, restaurants or retail environments. Exceptionally versatile, Flat moon can be either surface-mounted, recessed or suspended (with two types of suspension kits for either down or up/down lighter) and even directly mounted and connected onto the gear. It comes in three sizes: 450, 650 or 950 mm diameter.