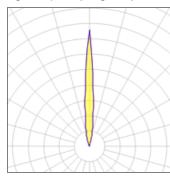

## Light output 1 (integrated)

| Lamp type          | LED     | CCT         | 4000 K |
|--------------------|---------|-------------|--------|
| Nominal lamp power | 1 W     | CRI         | 80     |
| Total flux         | 82 lm   | LOR         | 100%   |
| Luminous efficacy  | 82 lm/W | ULOR        | 100%   |
|                    |         | Total power | 1 W    |