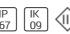

## Product data sheet

ANITA LED 11416312

FLOS







• Recessed luminaire for outdoor installation in ground, wall and ceiling. • Configuration: turned aluminium body (EN 6060) with 15 micron anodizing for high resistance to corrosion. • Opal or transparent polycarbonate diffuser (semispherical or flat) with silicone gasket and anodized aluminium cap or frame.

## Light output 1 (integrated)



| Lamp type          | LED     | CCT         | 4000 K |
|--------------------|---------|-------------|--------|
| Nominal lamp power | 1 W     | CRI         | 80     |
| Total flux         | 82 lm   | LOR         | 100%   |
| Luminous efficacy  | 82 lm/W | ULOR        | 100%   |
|                    |         | Total power | 1 W    |

Mounting mode

Floor recessed

Shape and measurements

Height: 1.65 in Diameter: 1.42 in

Adjustability

Fixed

Elec