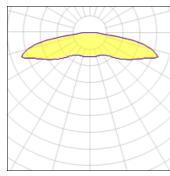

## Light output 1 (integrated)

| Lamp type          | LED      | CCT         |  |
|--------------------|----------|-------------|--|
| Nominal lamp power | 97.2 W   | CRI         |  |
| Total flux         | 12691 lm | LOR         |  |
| Luminous efficacy  | 131 lm/W | Total power |  |