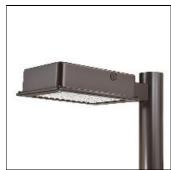

## Product data sheet

RV RIDGEVIEW LED LDRV-5XQ-E04-E-7060

**COOPER LIGHTING** 

One-piece, die-cast aluminum housing can be pole or wall-mounted, Optical design creates consistent distribution and scalability, Choice of 12 high-efficiency, patented AccuLED Optics™, Standard in 4000K (+/- 275K) CCT and nominal 70 CRI, Suitable for operation in -40°C to 40°C ambient environments, 120-277V 50/60Hz, 347V 60Hz or 480V 60Hz operation, Proprietary circuit module withstands 10kV of transient line surge, Optional battery pack and bi-level switching, Five-year warranty

Mounting mode

Pole top mounted

Shape and measurements

Length: 2.04 in Width: 12.00 in Height: 0.39 in

Adjustability

Fixed

Electric

System power: 97.2 W