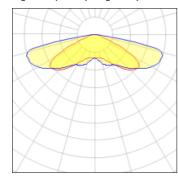

## Light output 1 (integrated)

| Lamp type          | LED      | CCT         | 2200 K |
|--------------------|----------|-------------|--------|
| Nominal lamp power | 124 W    | CRI         | 70     |
| Total flux         | 13110 lm | LOR         | 100%   |
| Luminous efficacy  | 106 lm/W | Total power | 124 W  |