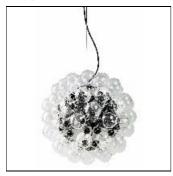

## Product data sheet

TARAXACUM 88 S2 F7440000

FLOS

CRI

Suspension fixture providing direct and reflected lighting. Structure formed by 20 pressed, polished aluminum triangles. 120 clear Globolux lamps housed around the structure. Steel ceiling fitting and rose. Steel suspension cable, length 6000 mm. Net weight 18,50 kg.