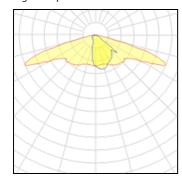

#### Light output 1

|    |   |   | _  | _ |
|----|---|---|----|---|
| 12 | Χ | Ш | FI | n |

| Nominal lamp power | 2 W      |
|--------------------|----------|
| Lamp flux          | 290 lm   |
| Luminous efficacy  | 112 lm/W |
| CCT                | 3000 K   |
| CRI                | 80       |

LOR Total flux 87% 3021 lm

Total power 27 W