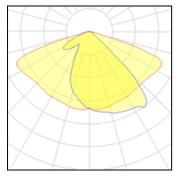

## Light output 1

## 1 x LED

| TXEED              |          |             |         |
|--------------------|----------|-------------|---------|
| Nominal lamp power | 40 W     | LOR         | 98%     |
| Lamp flux          | 5400 lm  | Total flux  | 5313 lm |
| Luminous efficacy  | 121 lm/W | Total power | 43.82 W |
| CCT                | 4948 K   |             |         |
| CRI                | 99       |             |         |
|                    |          |             |         |