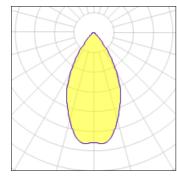

## Light output 1 (integrated)

| Lamp type          | LED     | CCT         | 3000 K |
|--------------------|---------|-------------|--------|
| Nominal lamp power | 10.2 W  | CRI         | 100    |
| Total flux         | 890 lm  | LOR         | 100%   |
| Luminous efficacy  | 87 lm/W | Total power | 10.2 W |