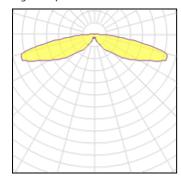

## Product data sheet

PASSWAY 21W - AREA DISTRIBUTION - 1100MM ROOT MOUNTED - 4000K PW20423/AREA

THORLUX LIGHTING

The Passway is a lighting bollard designed to protect itself and those around it. A contemporary, highly robust and optically refined LED bollard with an abundance of unique features Contained within the IP66, IK10 head unit, custom designed, high performance optics direct the light exactly where it is needed. A dedicated lens for each LED ensures the most efficient distribution of light resulting in highly impressive luminaire spacings whilst still maintaining uniformity. A choice of two distribution options are available. The area distribution provides 360° light output whilst the pathway distribution gives 180°. All versions have less than 2% upward light component making Passway suitable for rural as well as urban environments.